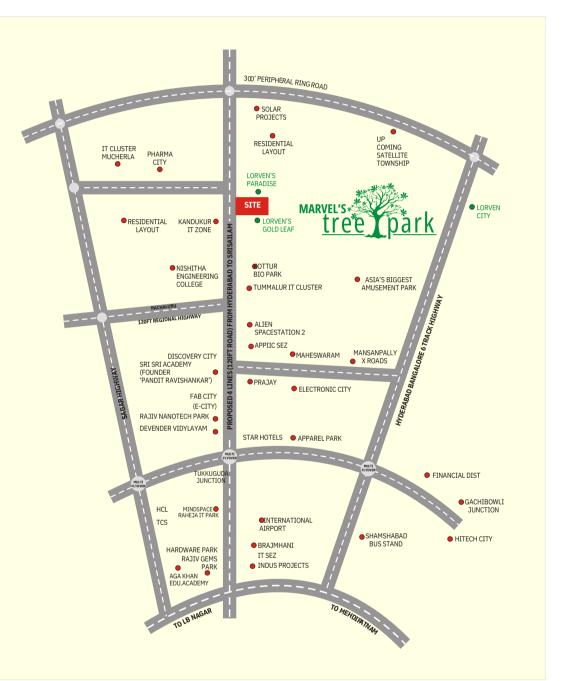

LOCATION MAP (Not to Scale)

Nearby Destinations (5 to 20 Minutes Distance)

Mucherla Pharma City Biotech Park Shamshabad Intl. Airport ITIR Zone E-City Hardware Park Adibhatla SEZ Gitanjali Gems & Apparel Park Tummaluru IT Cluster JIMS Hospital Prince Agakhan Intl. School Aryabhata Engg College Devendar Vidyalaya