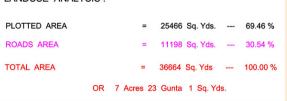

## It's a special and unparalleled community!

A prestigious 10 acres Layout Vastucompliant Farmland Plots 242 Sq Yds to 484 Sq Yds All round compound with fencing **Clear title Entrance** gate Internal 30' Roads with kerb stones Avenue plantation Designer parks Children play areas, Clubhouse Rainwater harvesting pits 24 x 7 Security Strategic location Pollution-free environment Cottage construction by Promoters and with optional Swimming Pool

# Truly, it's a priceless green gem!

MARVEL' Tree Park is a spacious area of land that spans over 10 acres. It provides different plot sizes, either 242 square yards or 484 square yards, all designed based on the concept of Cottage Homes. You can find this layout right by the 4lane Srisailam Highway, within Dasarlapally village. This area comes with a variety of amenities for everyone to enjoy. It's developed by experienced promoters who have already successfully completed several projects. MARVEL'S Tree Park is designed with the future in mind, ensuring it offers many advantages to its customers.