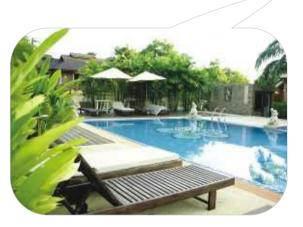

# Truly, it's a priceless green gem!

MARVEL' Tree Park is a spacious area of land that spans over 10 acres. It provides different plot sizes, either 242 square yards or 484 square yards, all designed based on the concept of Cottage Homes. You can find this layout right by the 4lane Srisailam Highway, within Dasarlapally village. This area comes with a variety of amenities for everyone to enjoy. It's developed by experienced promoters who have already successfully completed several projects. MARVEL'S Tree Park is designed with the future in mind, ensuring it offers many advantages to its customers.

Enjoying Life Surrounded by Nature's Splendor



- Professional Maintenance Reputed Promoters
- Clubhouse with Resort-Style Amenities
- Villas Constructed by Established Promoters on Demand



Investment







Your investment is currently experiencing rapid growth, and in just 5 years, it could potentially be three times or even more.

Experience Living Like You're at a Resort



#### OUTLINE MAP OF SITE SITUATED AT DASARALAPALLY VILLAGE, KANDUKUR MANDAL, RANGA REDDY DISTRICT.





7'-10<sup>1</sup>/2" - 5'-71/2' **1**08 KITCHEN 9-4<sup>1</sup>/<sub>2</sub> X 6'-6". TOILET 9-0" X 5'-0". BED ROOM 14"-0" X 11'-0". 10'-6" WIDE PARKIN LAWN 19'-8" x 13'-2" \*  $\gg$ 1 EXISTING ROAD 1BHK - WEST FACE PLAN 1BHK - WEST FACE PLAN

OUTLINE MAP OF SITE SITUATED AT DASARALAPALLY VILLAGE, KANDUKUR MANDAL, RANGA REDDY DISTRICT





1BHK - EAST FACE PLAN





### Nature and Entertainment Unite for Your Pleasure!

Swing by MARVEL'S Tree Park and have yourself a weekend that feels just like a