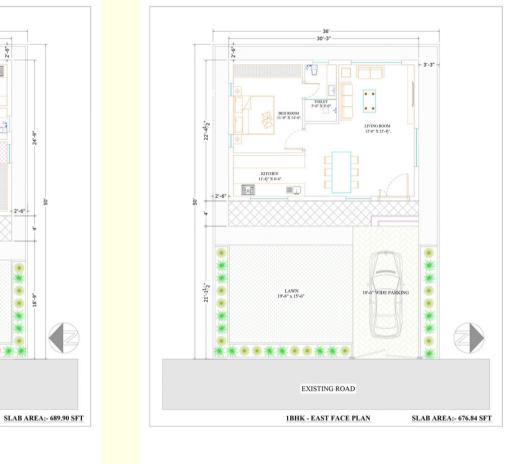

OUTLINE MAP OF SITE SITUATED AT DASARALAPALLY VILLAGE, KANDUKUR MANDAL, RANGA REDDY DISTRICT

1BHK - EAST FACE PLAN