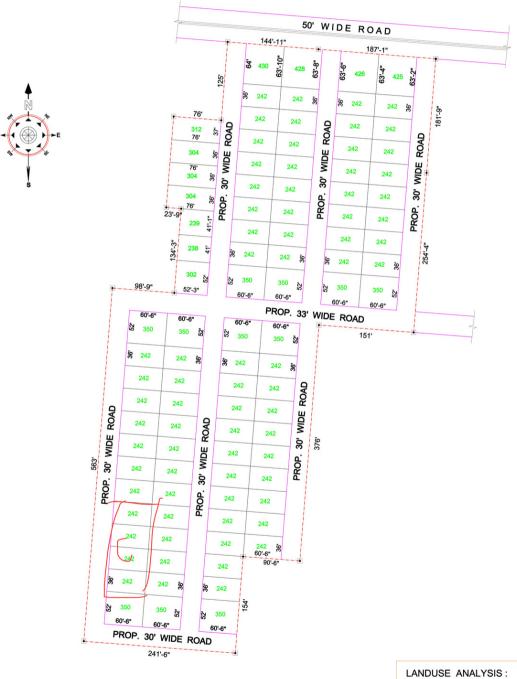

## It's a special and unparalleled community!

A prestigious 10 acres Layout Vastucompliant Farmland Plots 242 Sq Yds to 484 Sq Yds All round compound with fencing **Clear title Entrance** gate Internal 30' Roads with kerb stones Avenue plantation Designer parks Children play areas, Clubhouse Rainwater harvesting pits 24 x 7 Security Strategic location Pollution-free environment Cottage construction by Promoters and with optional Swimming Pool

# Truly, it's a priceless green gem!

MARVEL' Tree Park is a spacious area of land that spans over 10 acres. It provides different plot sizes, either 242 square yards or 484 square yards, all designed based on the concept of Cottage Homes. You can find this layout right by the 4lane Srisailam Highway, within Dasarlapally village. This area comes with a variety of amenities for everyone to enjoy. It's developed by experienced promoters who have already successfully completed several projects. MARVEL'S Tree Park is designed with the future in mind, ensuring it offers many advantages to its customers.